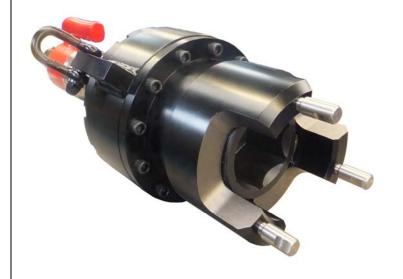

## **SOLUTION**

Pneutorque PT12 MTS fitted with special Type 72A reaction nose & output drive. Supplied as a complete kit with Lubro control unit, all housed in a Peli-case.

## **TECHNICAL SPECIFICATION / DATA HIGHLIGHTS**

Maximum torque 34,000 N.m. Special 92mm A/F (nom.) female hexagon drive. Lifting shackles for horizontal or vertical use.