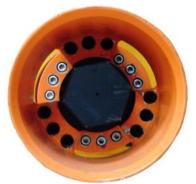

## **INTRODUCTION & APPLICATION**

Oil & gas industry requirement for a topside pipe clamp actuation tool with Type 72A interface & up to 34,000 N.m torque capability.

Type 72A receptacle