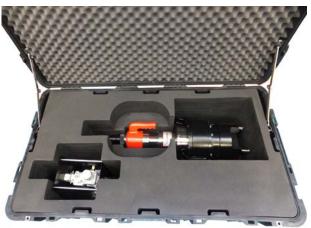

## **SOLUTION**

Pneutorque PT12 MTS fitted with special Type 72A reaction nose & output drive. Supplied as a complete kit with Lubro control unit, all housed in a Peli-case.