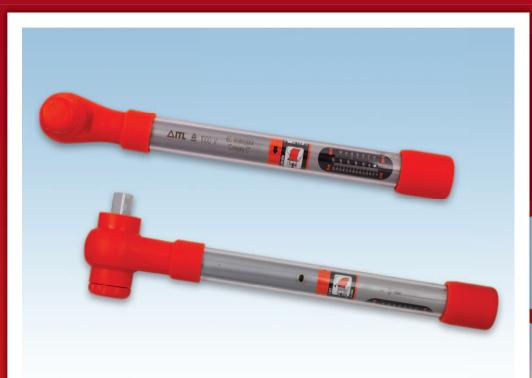

## **INSULATED TORQUE WRENCHES**

Using injection moulded Nylon 11, Norbar's insulated torque wrench complies with IEC 60900:2004 and is more durable than the traditional PVC dipped insulated tools.

| Part<br>Number | Accuracy | Range       |               | Square<br>Drive | Ratchet<br>Diameter | Length | Weight |
|----------------|----------|-------------|---------------|-----------------|---------------------|--------|--------|
| 13870          | +/-3%    | 12 - 60 N·m | 8 - 44 lbf·ft | 3/8"            | 44 mm               | 350 mm | 0.9 kg |
| 13871          | +/-3%    | 12 - 60 N·m | 8 - 44 lbf·ft | 1/2"            | 44 mm               | 350 mm | 0.9 kg |