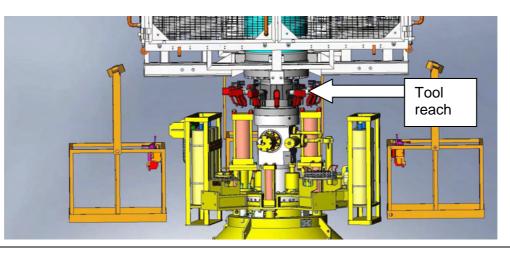

## **INTRODUCTION & APPLICATION**

Oil and gas industry requirement for a special long reach tool to tighten fixings around a wellhead connector circumference.

## SOLUTION

Pneutorque PTM-72-2000 fitted with a special 860mm long nose extension and torque reaction.

## **TECHNICAL SPECIFICATION / DATA HIGHLIGHTS**

Nose extension 860mm long Replaceable 1" drive square Torque reaction taken from adjacent fixing Aluminium tube section to minimise weight Other tool sizes / arrangements possible.