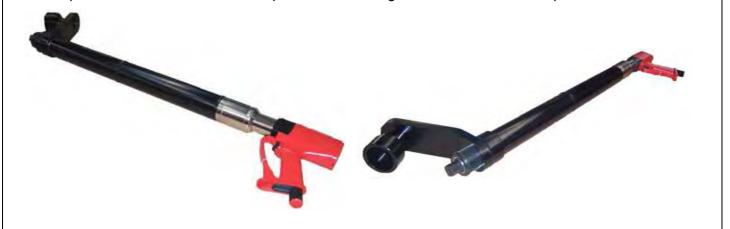

## SOLUTION

Pneutorque PTM-72-2000 fitted with a special 860mm long nose extension and torque reaction.

## **TECHNICAL SPECIFICATION / DATA HIGHLIGHTS**

Nose extension 860mm long Replaceable 1" drive square Torque reaction taken from adjacent fixing Aluminium tube section to minimise weight Other tool sizes / arrangements possible.