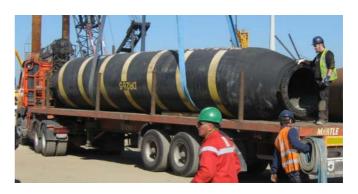

## **INTRODUCTION & APPLICATION**

Dredging pipe flange bolts require torque tightening but tool access space is restricted by pipe form.