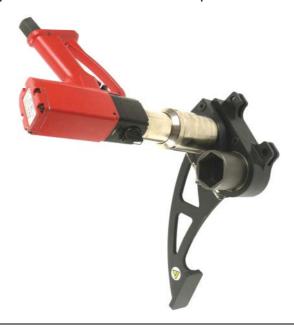

## **SOLUTION**

Special offset gearbox and torque reaction fitted to a Pneutorque PTM-72-1350.

## **TECHNICAL SPECIFICATION / DATA HIGHLIGHTS**

Offset distance: 82.55mm (input to output)

Drives: Input 1" square / Output 55mm A/F hexagon extended length

Output: Mechanical advantage 1:1 (nominal) / Velocity 1.05:1 (output / input)

Torque reaction point: reacts on flange rim

Torque reaction type: quick release / interchangeable – fits both sides of gearbox for tighten / untighten