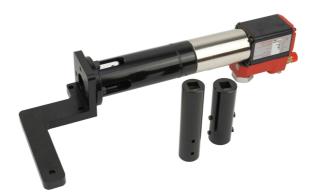

## **SOLUTION**

Special torque reaction and drive adaptor kit to fit PT500 remote tool & transducer assembly.

## **TECHNICAL SPECIFICATION / DATA HIGHLIGHTS**

Pneutorque PT500 remote # 18031 fitted with transducer 50666.IND calibrated in CW & CCW directions. Special torque reaction and drive adaptor kit to suit 3 x valve actuator types.