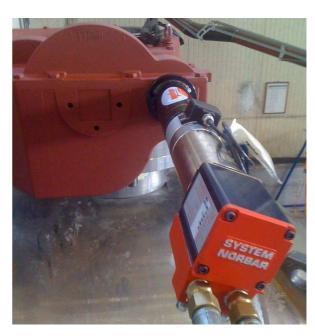

## **SOLUTION**

Special torque reaction and drive adaptor kit to fit PT500 remote tool & transducer assembly.

## **TECHNICAL SPECIFICATION / DATA HIGHLIGHTS**

Pneutorque PT500 remote # 18031 fitted with transducer 50666.IND calibrated in CW & CCW directions. Special torque reaction and drive adaptor kit to suit 3 x valve actuator types.