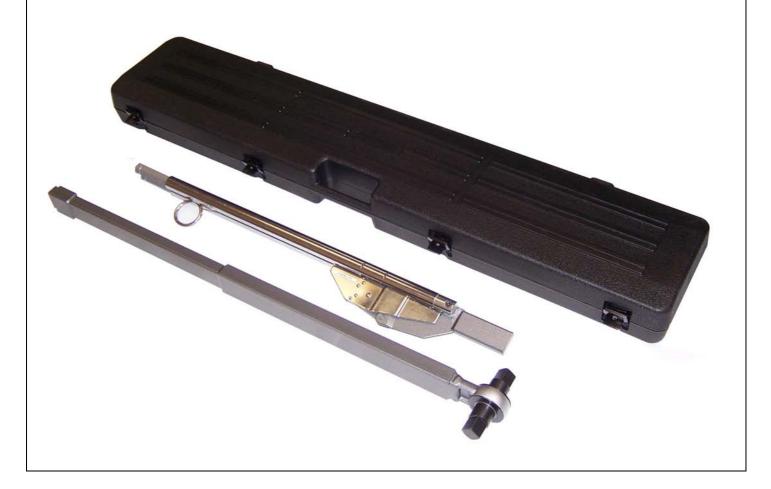

## **INTRODUCTION & APPLICATION**

Railway industry requirement for a 2,000 N.m ratchet type torque wrench having a special double sided 1" square drive.

## SOLUTION

Model 6R split industrial wrench having special double sided 1" square drive.

## **TECHNICAL SPECIFICATION / DATA HIGHLIGHTS**

Special length drives to suit customer adaptor. Both drive squares engage in the adaptor for torque tightening.